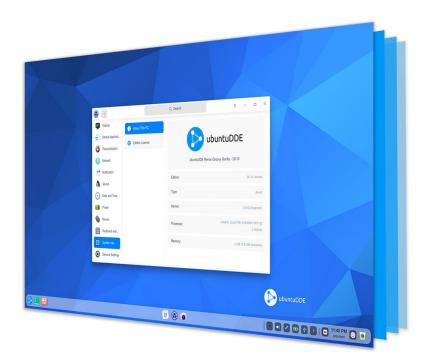

# Introduction to UbuntuDDE Remix Project



## About UbuntuDDE





#### What is DDE?

**DDE** is a desktop environment developed by Wuhan Deepin Technology, Co. Ltd. for Union Operating System (UOS).

It is a modern desktop environment based on **QT5** Framework, **C++** and **Golang**.



# UbuntuDDE Remix Desktop



Deepin Desktop Environment (DDE)



## UbuntuDDE Remix Project

- Community flavored beautiful blend of Ubuntu with Deepin Desktop Environment.
- Latest drivers and packages from the Ubuntu repository and UbuntuDDE Remix PPA.
- Release schedule aligned with the official Ubuntu flavors.
- Beautiful people with good community support.
- Best collection of useful packages for daily use cases.



How to get involved?



### Get Involved







Testing and Bug Report



Graphics and Wallpapers



**Donations** 



Connect with the Community



**Translations** 





contact@ubuntudde.com ubuntudde.com



### Credits

Logos belongs to their copyright holders.

Icons from Smashicons in flaticon.com.

Slide designed by KoolArpan